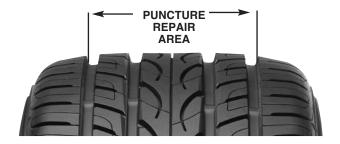

Repair of Speed-Rated Tires

Because the tire manufacturer cannot monitor the quality of the repairs for speed-rated tires, once such a tire is repaired for any reason, that area ultimately diminishes the tire's designated speed rating. Although the warranty will cover warrantable conditions unrelated to the repair area, the tire no longer is representative of its original manufactured condition because it has been altered. As a result, the speed rating of the tire is void after repairs have been performed. The tire is capable of running normal highway speeds if repairs are made correctly. Punctures and nail holes up to 1/4" diameter which are confined to the tread area may be repaired permanently only from the inside of the tire. NEVER REPAIR TIRES WORN BELOW 2/32" (1.6mm) TREAD DEPTH.



This graphic indicates that puncture repairs are limited to the tread area as generally depicted in the graphic. DO NOT make repairs where the injury damage extends into the shoulder/belt edge area OR where the injury extends at an angle into the shoulder area. If there is any question that the injury extends into the shoulder/belt edge area, then the tire must be scrapped.

Always read, understand and follow the RMA wall chart "Puncture Repair Procedures for Passenger and Light Truck Tires" which covers the proper repair procedures for passenger and light truck tires through Load Range "E." Never repair a tire with an injury that is greater than 1/4" (6mm) in diameter. Do not repair an injury outside the puncture repair area as shown on page 37.

The basic principles for proper puncture